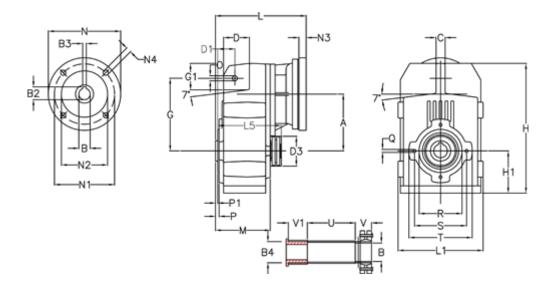

## **Measures**

| A = 211.30 | D1 = 65.0  | l5 = 222.0  | P1                                         | = 4.5    | V =  |
|------------|------------|-------------|--------------------------------------------|----------|------|
| B = 55     | d3 = 120   | M = 163.0   | Q                                          | = M12x19 | V1 = |
| B1 = 19    | G = 278    | N = 200     | R                                          | = 180    |      |
| B2 = 21.8  | G1 = 105.5 | N1 = 165    | S                                          | = 215    |      |
| B3 = 6     | H = 479.0  | N2 = 130    | Т                                          | = 250    |      |
| B4 = 55    | H1 = 144.0 | N4 = M10x20 | Tightening torque Nm adapter bushing = 6.0 |          |      |
| C = 20     | L = 287.5  | O = 22      | Tightening torque Nm shrink disc           | = 12.0   |      |
| D = 93.5   | L1 = 273   | P = 8.5     | U                                          | = 91.0   |      |
|            |            |             |                                            |          |      |